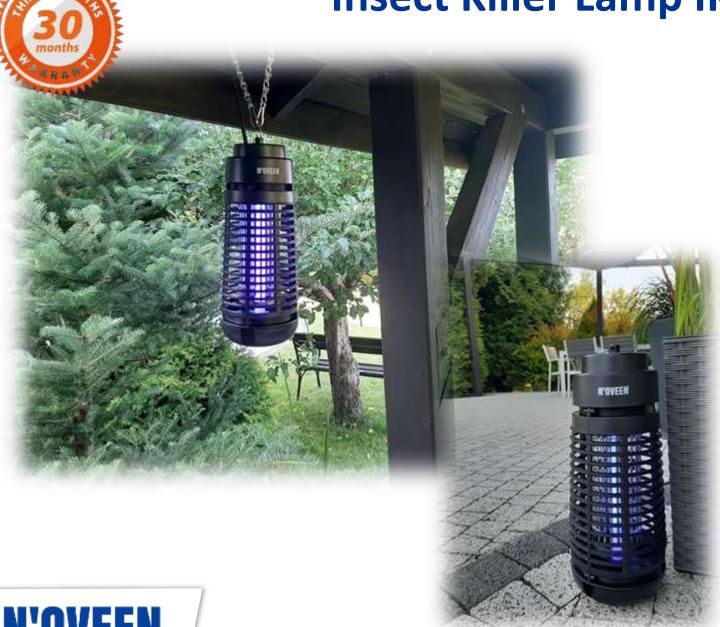

### **Insect Killer Lamp IKN201 LED**

**LED Light** 

Power cord 2,0 m

Working area up to 40m2