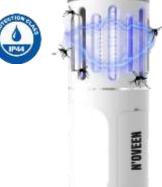

# Insect Killer Lamp IKN833 LED / IKN851 LED

2 in 1 Insect Killer Lamp / Lamp

**LED Light** 

**Battery powered** 

Working area up to 40m2

Also for outdoor use

# Insect Killer Lamp IKN853 LED/ IKN854 LED

3 in 1 Insect Killer lamp / Flashlight / Lamp

**LED Light** 

**Battery powered** 

Working area up to 40m2

Also for outdoor use