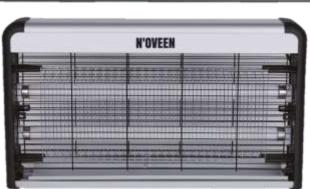

# Insect Killer Lamp IKN220 / IKN230 / IKN240

**Special UVA lamps** 

Indoor use

Working area from 40 to 80 m2

**High Voltage of 3000V** 