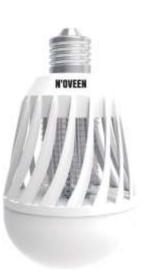

E27 connector

Working area up to 40m2

2 in 1 Lamp / Bulb

**LED Light** 

**Battery powered** 

Working area up to 40m2

Also for outdoor use

# Insect Killer Lamp IKN833 LED / IKN851 LED

2 in 1 Insect Killer Lamp / Lamp

**LED Light** 

**Battery powered** 

Working area up to 40m2

Also for outdoor use