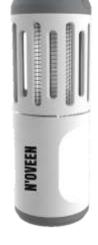

# **Insect Killer Lamps**

**Insect Killer Lamp IKN870 LED** 

2 in 1 Insect Killer Trap / Lamp

**LED Light** 

**USB** power supply

Working area up to 40m2

**Built-in battery 900mAh** 