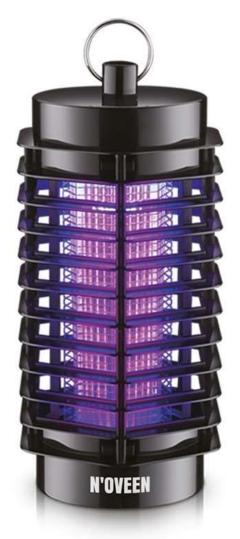

### **Insect Killer Lamp IKN5 / IKN7**

**Special UVA lamps** 

Also for outdoor use

Working area from 40 to 150 m2

### Insect Killer Lamp IKN18 / IKN22 / IKN24

**Special UVA lamps** 

Also for outdoor use

Working area from 40 to 150 m2