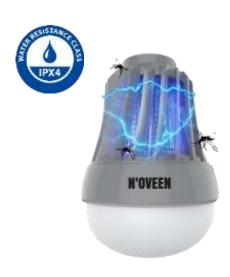

# Insect Killer Lamp IKN833 LED / IKN851 LED

2 in 1 Insect Killer Lamp / Lamp

**LED Light** 

**Battery powered** 

Working area up to 40m2

Also for outdoor use

# Insect Killer Lamp IKN853 LED/ IKN854 LED

3 in 1 Insect Killer lamp / Flashlight / Lamp

**LED Light** 

**Battery powered** 

Working area up to 40m2

Also for outdoor use