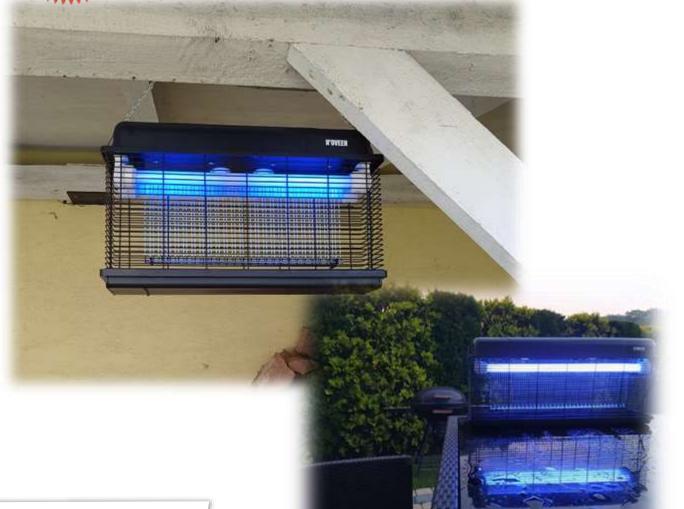

### **Insect Killer Lamp IKN15 Sconce / Patch**

**Special UVA lamps** 

**Indoor use** 

Working area up to 80 m2

Power cord 2,0 m

Wall mounting (sconce)