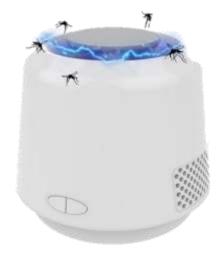

### **Insect Killer Lamp IKN883**

**LED Light** 

**USB** power supply

Working area up to 30m2

Lamp with a fan