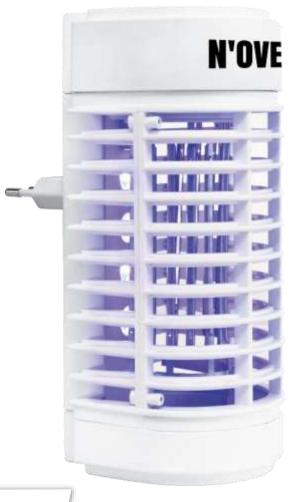

### **Insect Killer Lamp IKN903 LED**

**LED Light** 

works with an electrical socket

Working area up to 50m2