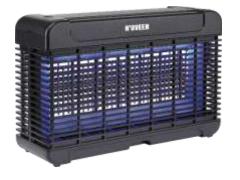

### **Insect Killer Lamp IKN5 / IKN7**

**Special UVA lamps** 

Also for outdoor use

Working area from 40 to 150 m2