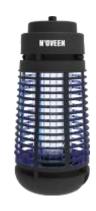

# Insect Killer Lamp IKN12 / IKN20 / IKN30 / IKN40

**Special UVA lamps** 

Indoor use

Working area from 40 to 120 m2