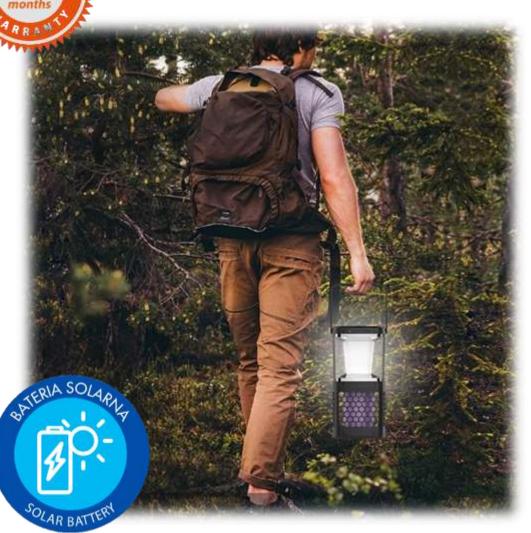

### **SOLAR Insect Killer Lamp IKN895 LED**

**LED Light** 

**Built-in battery** 

Working area up to 40m2

Also for outdoor use