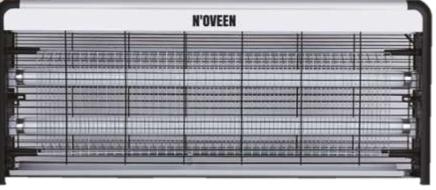

# Insect Killer Lamp IKN12 / IKN20 / IKN30 / IKN40

**Special UVA lamps** 

Indoor use

Working area from 40 to 120 m2