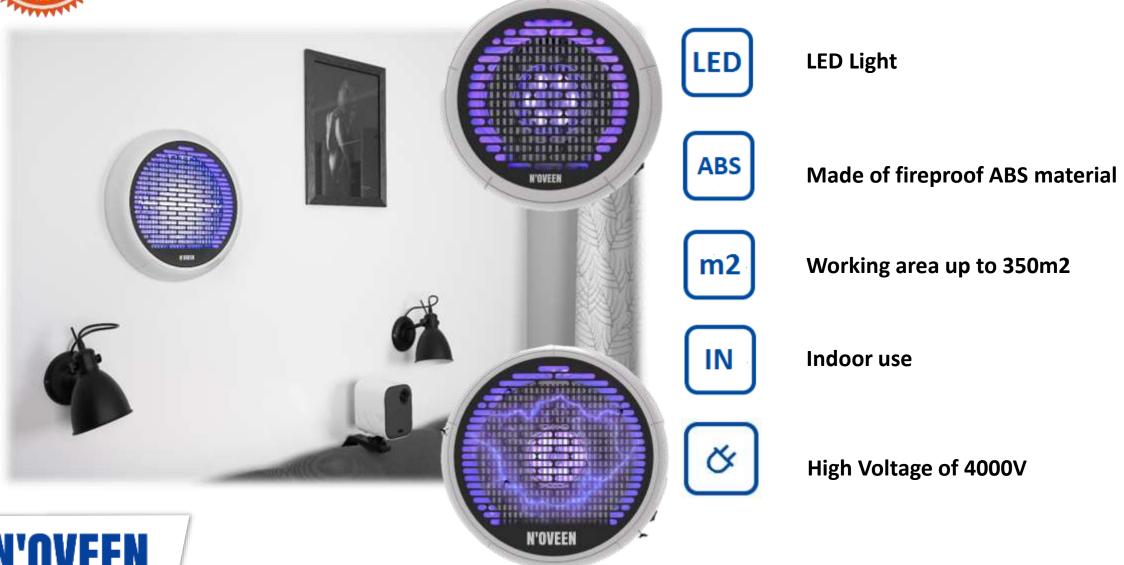

# Insect Killer Lamp IKN930 / IKN931

**UVA Lamps** 

Wall mounting

Working area up to 150 m2

High Voltage of 4000V