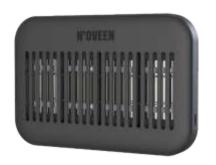

#### **PROFFESIONAL SAFETY TUBES**

N'OVEEN

Wall mounting

**INOX type 304** 

Working area up from 100 to 300m2

**Complaint with HACCP** 

**High Voltage of 2500V** 

**LED Light** 