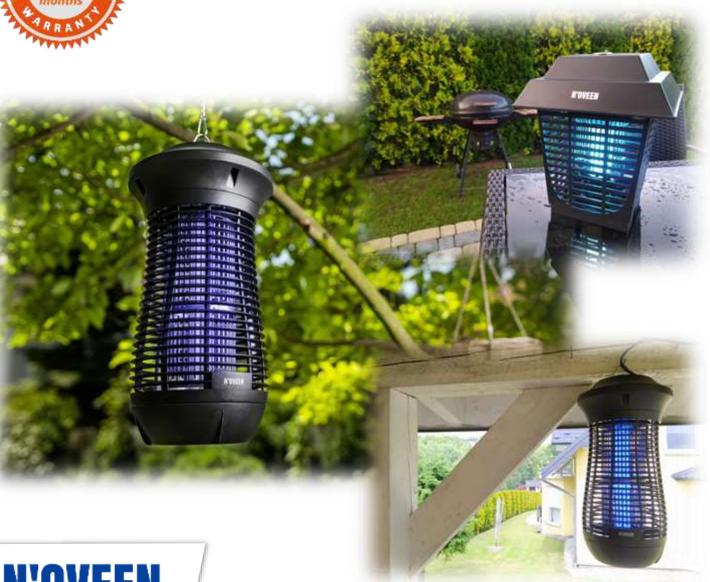

### **Insect Killer Lamp IKN5 / IKN7**

**Special UVA lamps** 

Also for outdoor use

Working area from 40 to 150 m2

### Insect Killer Lamp IKN18 / IKN22 / IKN24

**Special UVA lamps** 

Also for outdoor use

Working area from 40 to 150 m2