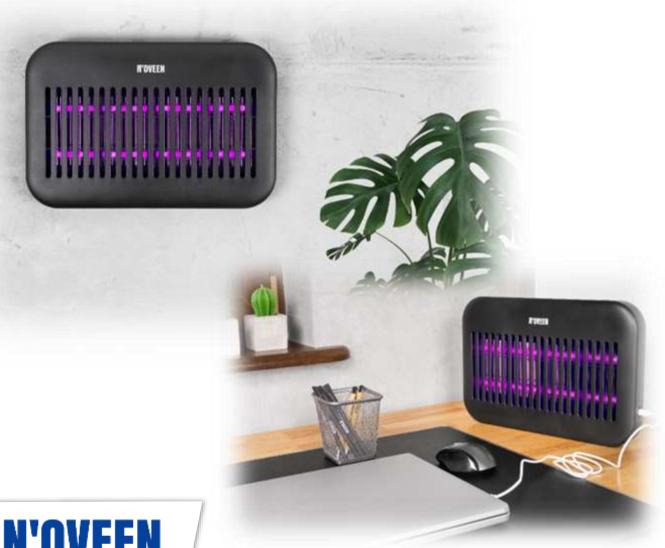

### **Insect Killer Lamp IKN15 Sconce / Patch**

**Special UVA lamps** 

**Indoor use** 

Working area up to 80 m2

Power cord 2,0 m

Wall mounting (sconce)