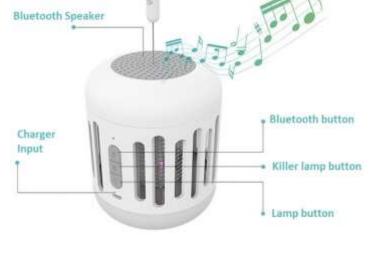

# **Insect Killer Lamp IKN863**

**LED Light** 

**Built-in battery** 

Working area up to 40m2

Also for outdoor use

**Bluetooth Speaker** 