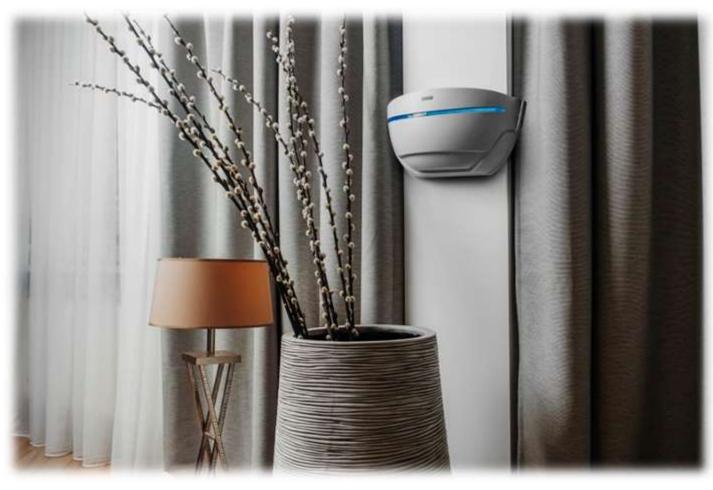

### **Insect Killer Lamp IKN15 Sconce / Patch**

**Special UVA lamps** 

**Indoor use** 

Working area up to 80 m2

Power cord 2,0 m

Wall mounting (sconce)