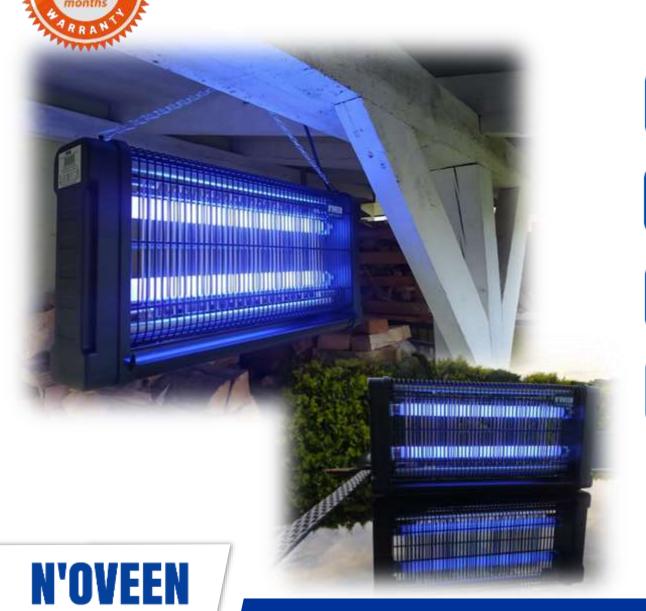

# Insect Killer Lamp IKN12 / IKN20 / IKN30 / IKN40

**Special UVA lamps** 

Indoor use

Working area from 40 to 120 m2

### **Insect Killer Lamp IKN36 / IKN45**

#### **PROFESSIONAL**

**Special UVA lamps** 

Also for outdoor use

Working area from 120 to 180 m2