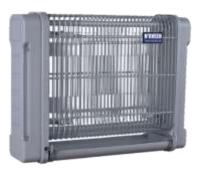

# **Insect Killer Lamp IKN4 / IKN6**

**Special UVA lamps** 

**Indoor use** 

Working area from 30 to 50 m2

# **Insect Killer Lamp IKN11**

**Special UVA lamps** 

**Indoor use** 

Working area from 80m2