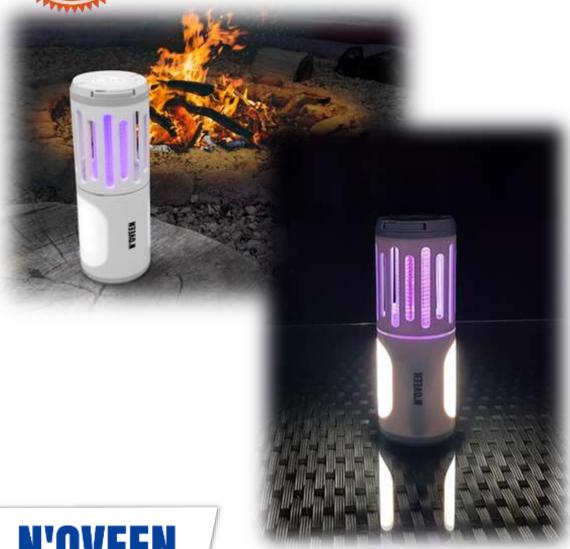

# Insect Killer Lamp IKN853 LED/ IKN854 LED

3 in 1 Insect Killer lamp / Flashlight / Lamp

**LED Light** 

**Battery powered** 

Working area up to 40m2

Also for outdoor use