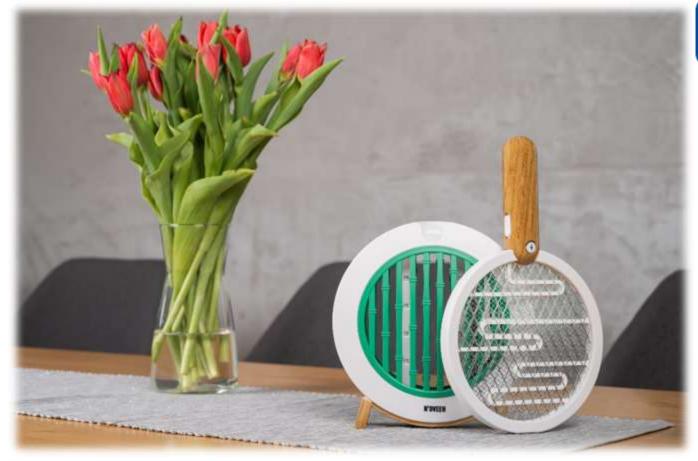

### **Insect Killer Lamp IKN15 Sconce / Patch**

**Special UVA lamps** 

**Indoor use** 

Working area up to 80 m2

Power cord 2,0 m

Wall mounting (sconce)