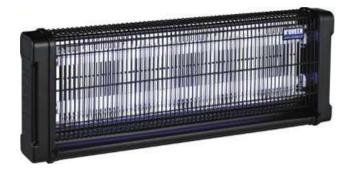

# Insect Killer Lamp IKN12 / IKN20 / IKN30 / IKN40

**Special UVA lamps** 

Indoor use

Working area from 40 to 120 m2

### **Insect Killer Lamp IKN36 / IKN45**

#### **PROFESSIONAL**

**Special UVA lamps** 

Also for outdoor use

Working area from 120 to 180 m2