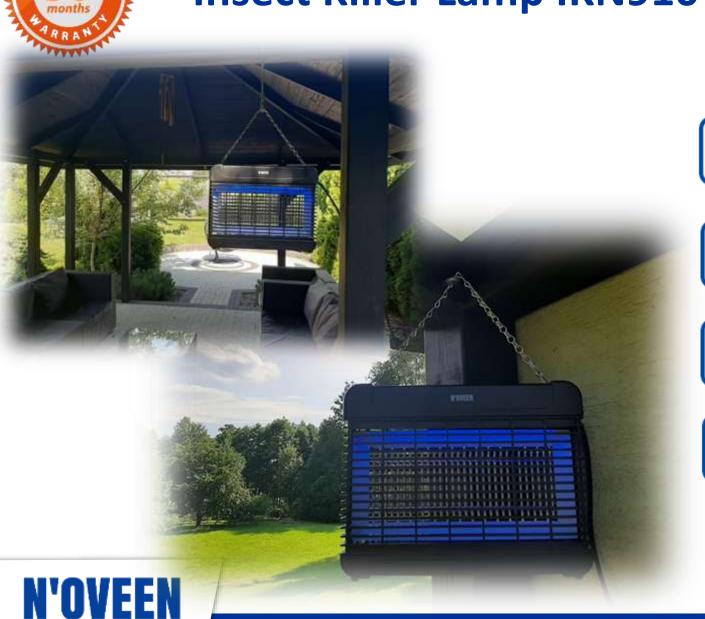

### **Insect Killer Lamp IKN5 / IKN7**

**Special UVA lamps** 

Also for outdoor use

Working area from 40 to 150 m2