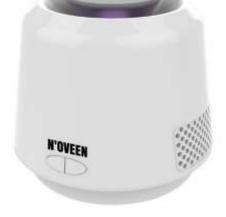

### **Insect Killer Lamp IKN883**

**LED Light** 

**USB** power supply

Working area up to 30m2

Lamp with a fan