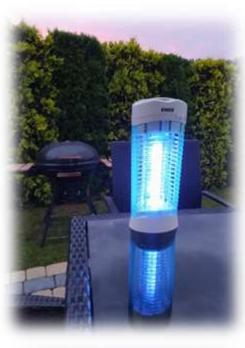

# Insect Killer Lamp IKN833 LED / IKN851 LED

2 in 1 Insect Killer Lamp / Lamp

**LED Light** 

**Battery powered** 

Working area up to 40m2

Also for outdoor use

# Insect Killer Lamp IKN853 LED/ IKN854 LED

3 in 1 Insect Killer lamp / Flashlight / Lamp

**LED Light** 

**Battery powered** 

Working area up to 40m2

Also for outdoor use