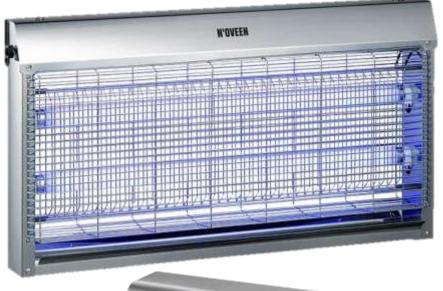

# Insect Killer Lamp IKN220 / IKN230 / IKN240

**Special UVA lamps** 

Indoor use

Working area from 40 to 80 m2

**High Voltage of 3000V** 