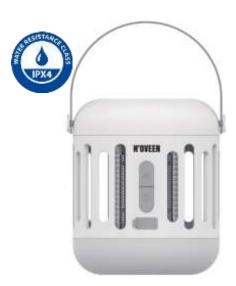

# **Insect Killer Lamp IKN863**

**LED Light** 

**Built-in battery** 

Working area up to 40m2

Also for outdoor use

**Bluetooth Speaker** 