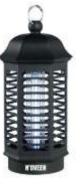

# Insect Killer Lamp IKN12 / IKN20 / IKN30 / IKN40

**Special UVA lamps** 

Indoor use

Working area from 40 to 120 m2