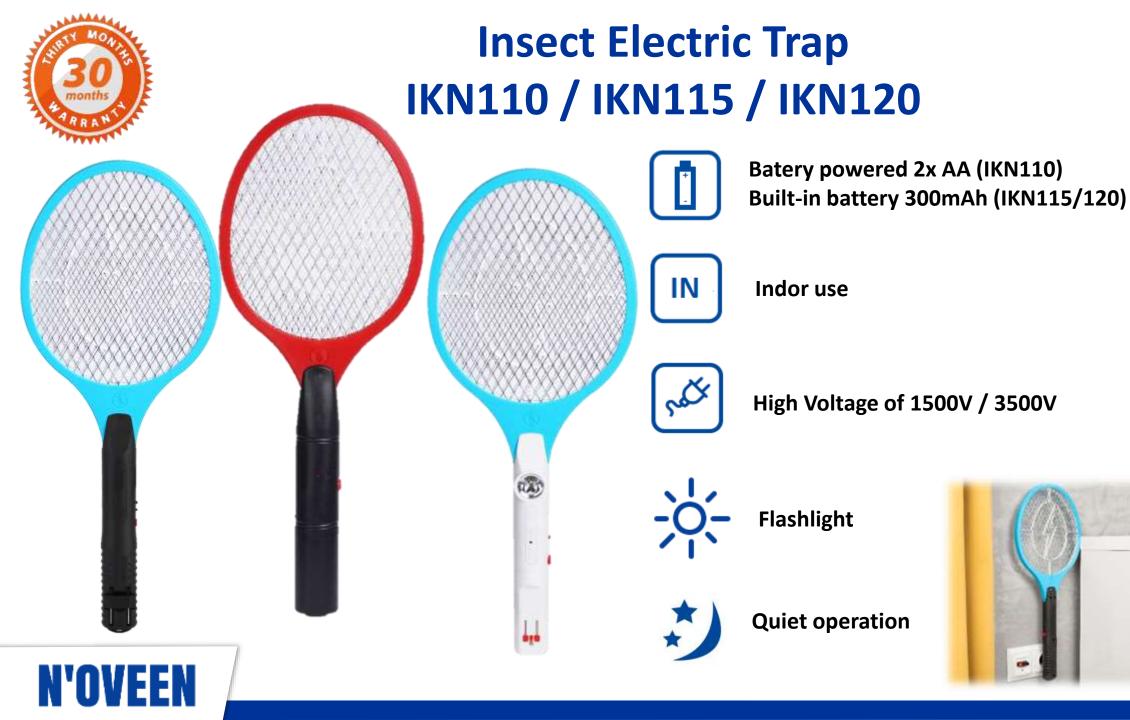

# **Insect Killer Lamps**









**Insect Killer Lamp IKN870 LED** 

2 in 1 Insect Killer Trap / Lamp





**LED Light** 



**USB** power supply



Working area up to 40m2



**Built-in battery 900mAh** 







### **Insect Killer Lamp IKN5 / IKN7**







**Special UVA lamps** 



Also for outdoor use



Working area from 40 to 150 m2









### Insect Killer Lamp IKN18 / IKN22 / IKN24





**Special UVA lamps** 





Also for outdoor use





Working area from 40 to 150 m2









# **Insect Killer Lamp IKN4 / IKN6**





**Special UVA lamps** 





**Indoor use** 



Working area from 30 to 50 m2







# **Insect Killer Lamp IKN11**









**Special UVA lamps** 



**Indoor use** 



Working area from 80m2







# Insect Killer Lamp IKN220 / IKN230 / IKN240











**Special UVA lamps** 



Indoor use