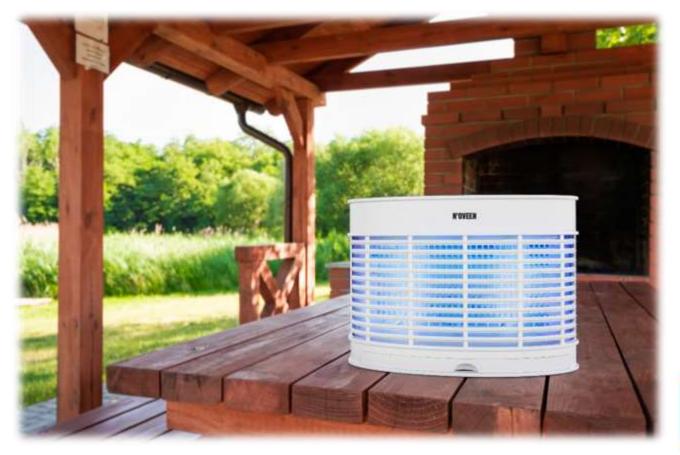

# **Insect Killer Lamp IKN4 / IKN6**

**Special UVA lamps** 

**Indoor use** 

Working area from 30 to 50 m2

# **Insect Killer Lamp IKN11**

**Special UVA lamps** 

**Indoor use** 

Working area from 80m2