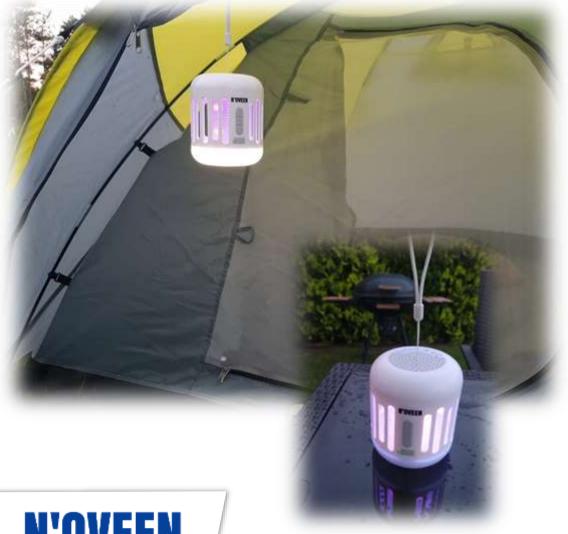

# **Insect Killer Lamp IKN863**

**LED Light** 

**Built-in battery** 

Working area up to 40m2

Also for outdoor use

**Bluetooth Speaker** 