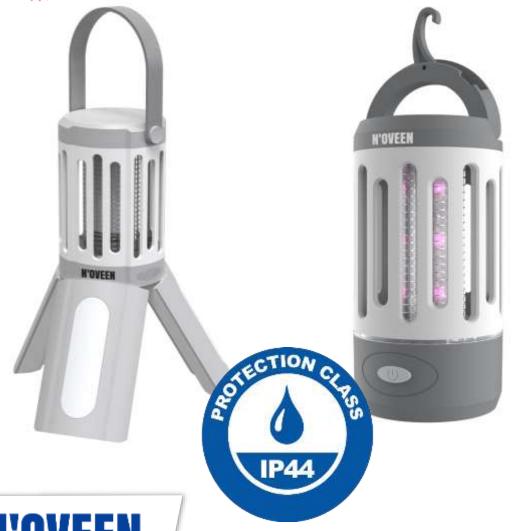

# Insect Killer Lamp IKN833 LED / IKN851 LED

2 in 1 Insect Killer Lamp / Lamp

**LED Light** 

**Battery powered** 

Working area up to 40m2

Also for outdoor use

# Insect Killer Lamp IKN853 LED/ IKN854 LED

3 in 1 Insect Killer lamp / Flashlight / Lamp

**LED Light** 

**Battery powered** 

Working area up to 40m2

Also for outdoor use