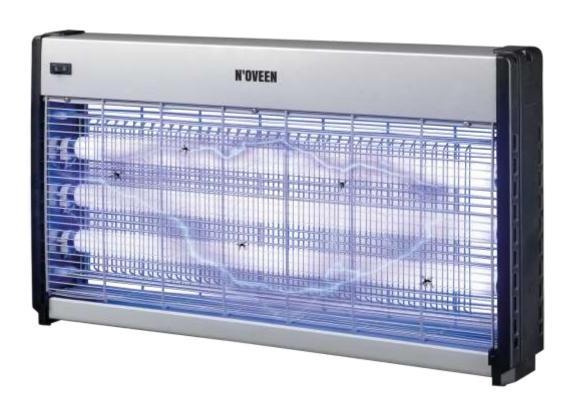

# Insect Killer Lamp IKN12 / IKN20 / IKN30 / IKN40

**Special UVA lamps** 

Indoor use

Working area from 40 to 120 m2