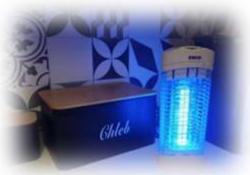

### **Insect Killer Lamp IKN550 LED**

**LED Light** 

Built-in 3.7V / 1800mAh battery

**Charges via USB Type-C cable** 

Working area 40m2