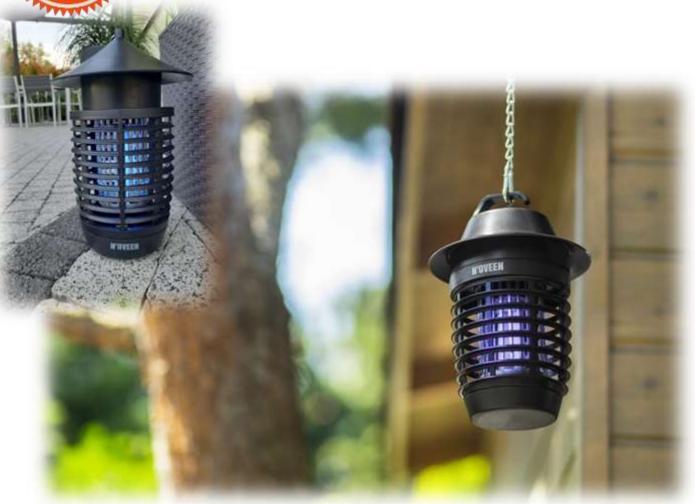

### **Insect Killer Lamp IKN15 Sconce / Patch**

**Special UVA lamps** 

**Indoor use** 

Working area up to 80 m2

Power cord 2,0 m

Wall mounting (sconce)