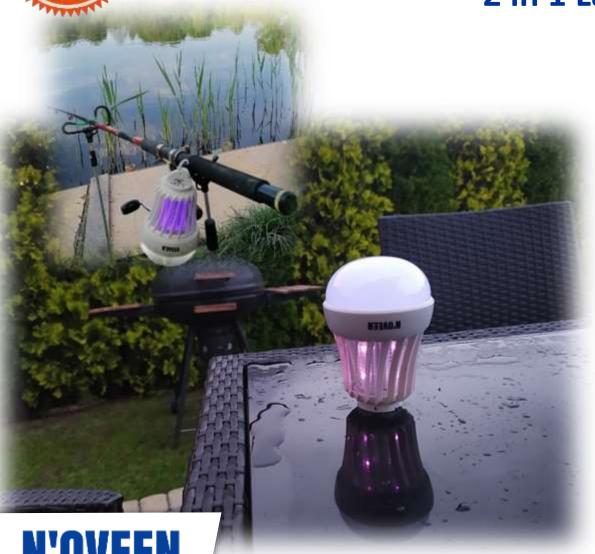

E27 connector

Working area up to 40m2

2 in 1 Lamp / Bulb

**LED Light** 

**Battery powered** 

Working area up to 40m2

Also for outdoor use

# Insect Killer Lamp IKN833 LED / IKN851 LED

2 in 1 Insect Killer Lamp / Lamp

**LED Light** 

**Battery powered** 

Working area up to 40m2

Also for outdoor use

# Insect Killer Lamp IKN853 LED/ IKN854 LED

3 in 1 Insect Killer lamp / Flashlight / Lamp

**LED Light** 

**Battery powered** 

Working area up to 40m2

Also for outdoor use