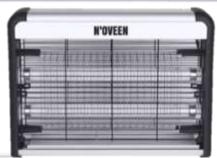

### Insect Killer Lamp IKN18 / IKN22 / IKN24

**Special UVA lamps** 

Also for outdoor use

Working area from 40 to 150 m2