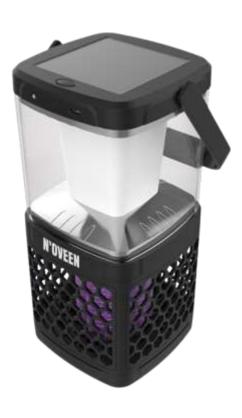

# **Insect Killer Lamp IKN863**

**LED Light** 

**Built-in battery** 

Working area up to 40m2

Also for outdoor use

**Bluetooth Speaker** 