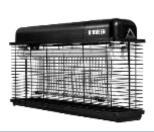

# Insect Killer Lamp IKN12 / IKN20 / IKN30 / IKN40

**Special UVA lamps** 

Indoor use

Working area from 40 to 120 m2