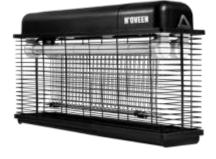

### Insect Killer Lamp IKN18 / IKN22 / IKN24

**Special UVA lamps** 

Also for outdoor use

Working area from 40 to 150 m2