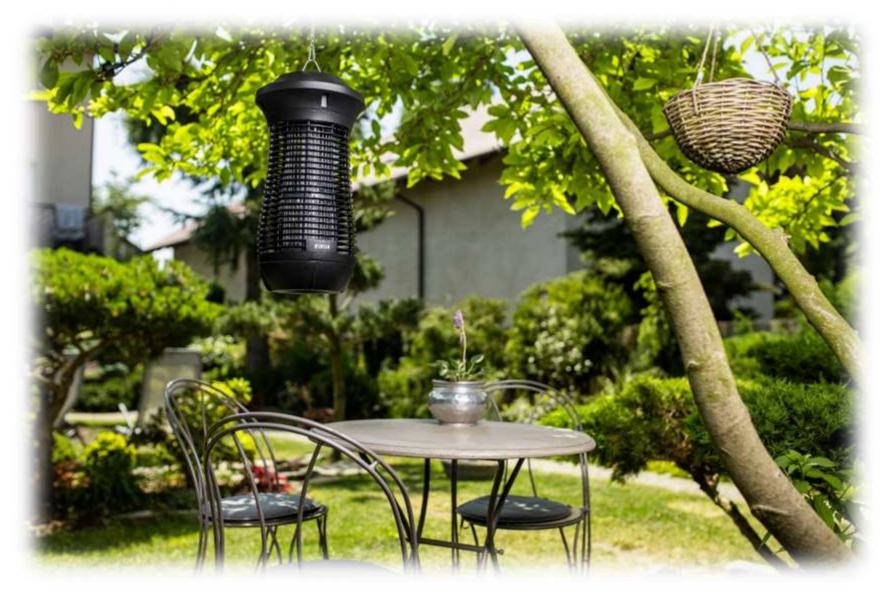

### **Insect Killer Lamp IKN5 / IKN7**

**Special UVA lamps** 

Also for outdoor use

Working area from 40 to 150 m2

### Insect Killer Lamp IKN18 / IKN22 / IKN24

**Special UVA lamps** 

Also for outdoor use

Working area from 40 to 150 m2