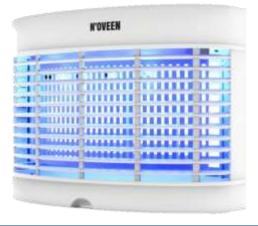

# **Insect Killer Lamp IKN4 / IKN6**

**Special UVA lamps** 

**Indoor use** 

Working area from 30 to 50 m2

# **Insect Killer Lamp IKN11**

**Special UVA lamps** 

**Indoor use** 

Working area from 80m2