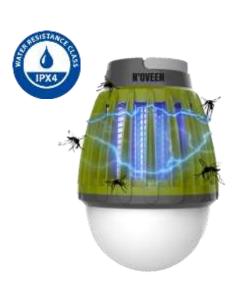

# Insect Killer Lamp IKN833 LED / IKN851 LED

2 in 1 Insect Killer Lamp / Lamp

**LED Light** 

**Battery powered** 

Working area up to 40m2

Also for outdoor use

# Insect Killer Lamp IKN853 LED/ IKN854 LED

3 in 1 Insect Killer lamp / Flashlight / Lamp

**LED Light** 

**Battery powered** 

Working area up to 40m2

Also for outdoor use