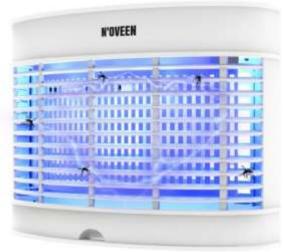

# **Insect Killer Lamp IKN4 / IKN6**

**Special UVA lamps** 

**Indoor use** 

Working area from 30 to 50 m2

# **Insect Killer Lamp IKN11**

**Special UVA lamps** 

**Indoor use** 

Working area from 80m2